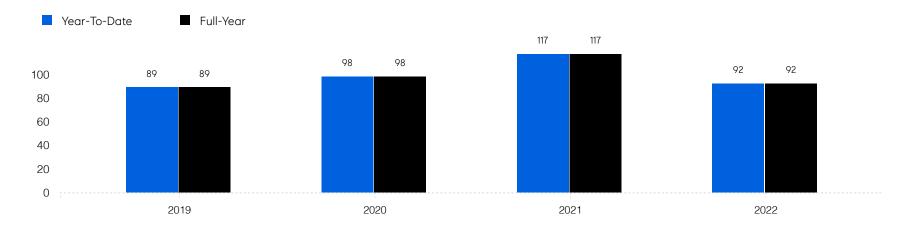

|
|                       | # OF CONTRACTS | 100          | 84           | -16.0%   |
|                       | # NEW LISTINGS | 93           | 71           | -23.7%   |
| Condo/Co-op/Townhouse | # OF SALES     | 33           | 25           | -24.2%   |
|                       | SALES VOLUME   | \$6,582,400  | \$4,860,500  | -26.2%   |
|                       | MEDIAN PRICE   | \$180,000    | \$199,000    | 10.6%    |
|                       | AVERAGE PRICE  | \$199,467    | \$194,420    | -2.5%    |
|                       | AVERAGE DOM    | 74           | 43           | -41.9%   |
|                       | # OF CONTRACTS | 32           | 26           | -18.7%   |
|                       | # NEW LISTINGS | 33           | 27           | -18.2%   |

## Ridgefield Park

#### Historic Sales



#### Historic Sales Prices



### COMPASS

Source: Garden State MLS, 01/01/2020 to 12/31/2022 Source: NJMLS, 01/01/2020 to 12/31/2022 Source: Hudson MLS, 01/01/2020 to 12/31/2022

Compass is a licensed real estate broker and abides by Equal Housing Opportunity laws. All material presented herein is intended for informational purposes only. Information is compiled from sources deemed reliable but is subject to errors, omissions, changes in price, condition, sale, or withdrawal without notice. No statement is made as to the accuracy of any description. All measurements and square footages are approximate. This is not intended to solicit property already listed. Nothing herein shall be construed as legal, accounting or other professional advice outside the realm of real estate brokerage.