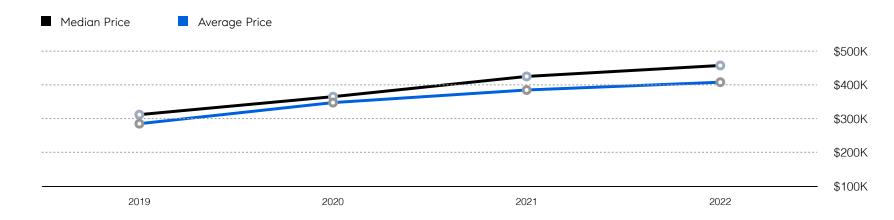

OF CONTRACTS | 100          | 84           | -16.0%   |
|                       | # NEW LISTINGS | 93           | 71           | -23.7%   |
| Condo/Co-op/Townhouse | # OF SALES     | 33           | 25           | -24.2%   |
|                       | SALES VOLUME   | \$6,582,400  | \$4,860,500  | -26.2%   |
|                       | MEDIAN PRICE   | \$180,000    | \$199,000    | 10.6%    |
|                       | AVERAGE PRICE  | \$199,467    | \$194,420    | -2.5%    |
|                       | AVERAGE DOM    | 74           | 43           | -41.9%   |
|                       | # OF CONTRACTS | 32           | 26           | -18.7%   |
|                       | # NEW LISTINGS | 33           | 27           | -18.2%   |

## Ridgefield Park

#### Historic Sales



#### Historic Sales Prices



### COMPASS

Source: Garden State MLS, 01/01/2020 to 12/31/2022 Source: NJMLS, 01/01/2020 to 12/31/2022 Source: Hudson MLS, 01/01/2020 to 12/31/2022

Compass is a licensed real estate broker and abides by Equal Housing Opportunity laws. All material presented herein is intended for informational purposes only. Information is compiled from sources deemed reliable but is subject to errors, omissions, changes in price, condition, sale, or withdrawal without notice. No statement is made as to the accuracy of any description. All measurements and square footages are approximate. This is not intended to solicit property already listed. Nothing herein shall be construed as legal, accounting or other professional advice outside the realm of real estate brokerage.